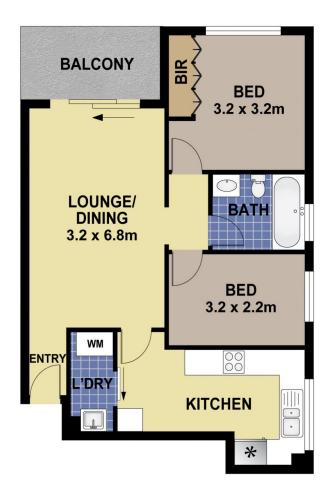

## 8/8 Drummond Street WARWICK FARM NSW

This is a very neat unit for sale in Drummond Street. The property consists of 2 bedrooms with the main having a built-in wardrobe, large modern kitchen, renovated bathroom, internal laundry and a balcony. Other inclusions are tiled floors throughout, air conditioning, intercom and lock up garage. The property is very close to Westfield's, Liverpool Hospital and train stations. Please call Troy Williams on 0418 239774 for more details.