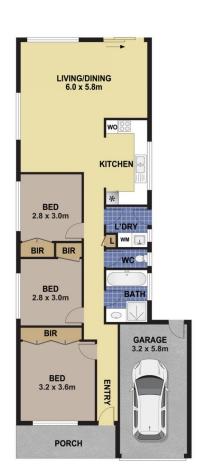

3 bedroom property sits opposite a beautiful bush reserve with walking paths and cycle ways. The family and living area open out to a nice sized rear yard that features a private paved area ideal for relaxing and bbqs. The property also features a sleek new kitchen, air-conditioning, built-in wardrobes, tiled flooring and internal laundry.

## 1/14 CATO WAY, CASULA

DISCLAIMER

A

PLANS SHOWN ARE FOR MARKETING PURPOSES ONLY, ALL DIMENSIONS ARE APPROXIMATE AND NOT TO SCALE. THEY ARE SUBJECT TO ERRORS AND INACCURACIES AND NO LABILITY WILL BE ACCEPTED. INTERESTED PARTIES SHOLD AMACE THEIR OWN ENQUIRES.