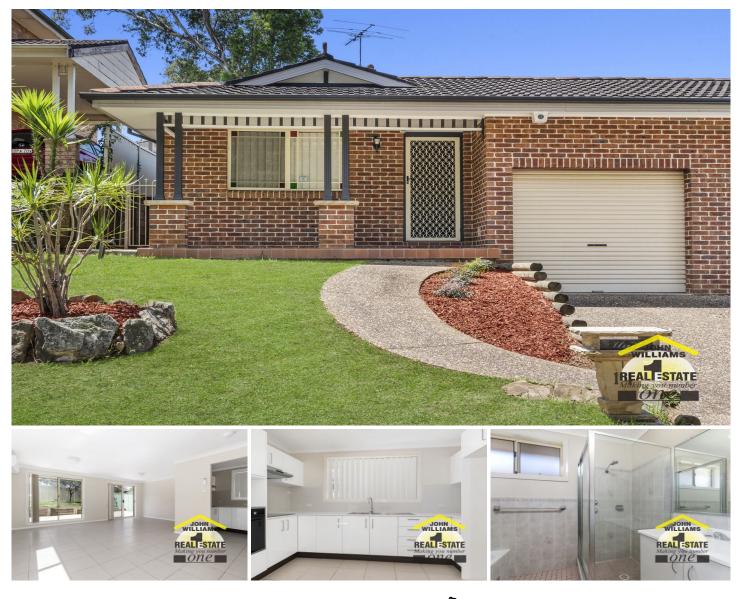

## 1/14 Cato Way Casula NSW

Only the second time offered for sale this tightly held home represents a great opportunity to buy in the popular Glen Regent Estate. With the only common wall being the garage, this neat and unique

3 bedroom property sits opposite a beautiful bush reserve with walking paths and cycle ways. The family and living area open out to a nice sized rear yard that features a private paved area ideal for relaxing and bbqs. The property also features a sleek new kitchen, air-conditioning, built-in wardrobes, tiled flooring and internal laundry.

The Glen Regent Estate is a sought-after location in Casula with everything from shopping centres, schools, including train station, M5/M7 just a short distance away all while still enjoying the family friendly environment of this tucked away estate. No strata levies on this property.