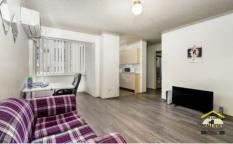

## 6/12-16 Goulburn Street Warwick Farm NSW

Perfectly positioned is this 1st floor neat unit located in the same Street as Liverpool Hospital. The property consists of:

- 2 Bedrooms both with built in wardrobes
- Open plan lounge/dining room
- Remodeled kitchen
- Original bathroom
- Internal laundry

Other inclusions are floating flooring throughout, air conditioning, security intercom, security gates to building and lock up garage. This unit is located in one of the best Streets in Liverpool and within walking distance to Westfields, Train station and schools. Contact Troy Williams on 0418 239774 for more details.