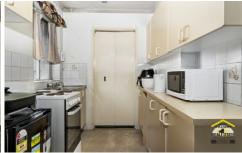

## 6/12-16 Goulburn Street Warwick Farm NSW

Perfectly positioned is this 1st floor neat unit located in the same Street as Liverpool Hospital. The property consists of:

- 2 Bedrooms both with built in wardrobes
- Open plan lounge/dining room
- Remodeled kitchen
- Original bathroom
- Internal laundry

Other inclusions are floating flooring throughout, air conditioning, security intercom, security gates to building and lock up garage. This unit is located in one of the best Streets in Liverpool and within walking distance to Westfields, Train station and schools. Contact Troy Williams on 0418 239774 for more details.