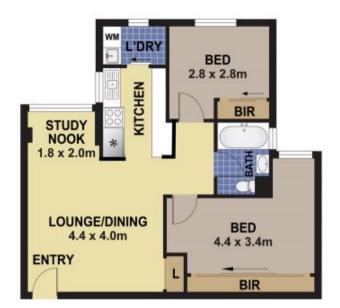

## 6/12-16 Goulburn Street Warwick Farm NSW

Perfectly positioned is this 1st floor neat unit located in the same Street as Liverpool Hospital. The property consists of:

- 2 Bedrooms both with built in wardrobes
- Open plan lounge/dining room
- Remodeled kitchen
- Original bathroom
- Internal laundry

## 6/12-16 GOULBURN STREET, WARWICK FARM

DISCLAIMER

PLANS SHOWN ARE FOR MARKETING PURPOSES ONLY, ALL DIMENSIONS ARE APPROXIMATE AND NOT TO SCALE. THEY ARE SUBJECT TO ERRORS AND INACCURACIES AND NO LIABILITY WILL BE ACCEPTED. INTERESTED PARTIES SHOULD MAKE THEIR OWN ENQUIRIES.