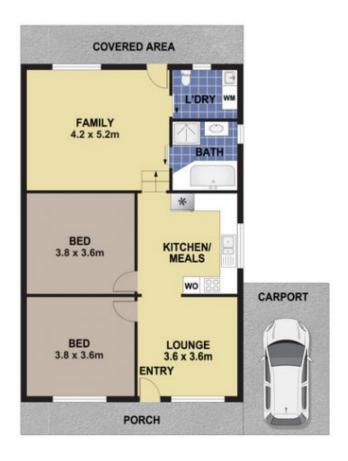

This property is being offered for sale for the first time and consists of:

- 2 generous size bedrooms
- Front air-conditioned lounge room
- Upgraded kitchen with meals area
- Large rear family room
- Renovated bathroom and internal laundry