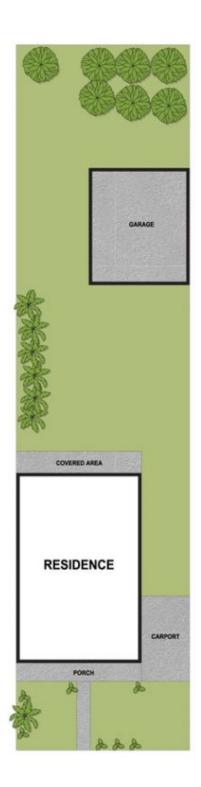

## 23 Carlyle Street Enfield NSW

Prime position: Set on an elevated street with Henley Park, Enfield Aquatic Centre and CBD bound transport at the end of the street, a few minutes to Enfield Public School, St Joseph's Primary School and Strathfield South Public School. Local shopping withing walking distance.

The property is built with double brick construction, has aluminium windows, side access with single carport and

2 📭 1 🖺 3 🗬

Price : \$ 1,630,000 Land Size : 486 sqm

View : https://www.realestateone.com.au/sale/nsw/