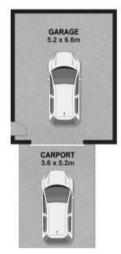

- ? 3 bedrooms all with built in wardrobes.
- ? Large lounge and dining room
- ? Gas kitchen with dishwasher and sunny meals area
- ? Original bathroom with separate toilet
- ? Internal laundry with gas hot water
- ? 1.5 car garage with remote & carport
- ? 657sqm large corner block of land

3 📭 1 🔓 2 😭

**Price** : \$ 930,000 **Land Size** : 657 sqm

View : https://www.realestateone.com.au/sale/nsw/

liverpool-fairfield/lansvale/residential/house/

7621610

Troy Williams 02 9602 6644

**GROUND FLOOR** 

BASEMENT