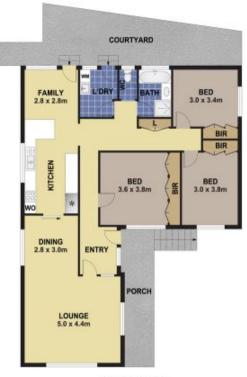

## 32 Cherrybrook Road Lansvale NSW

This property is all original and would make a fantastic home for the renovator looking to put on their own touch. The home is located in one of the best streets in the River Heights Estate with views of the parklands and includes:

- ? 3 bedrooms all with built in wardrobes.
- ? Large lounge and dining room
- ? Gas kitchen with dishwasher and sunny meals area
- ? Original bathroom with separate toilet
- ? Internal laundry with gas hot water
- ? 1.5 car garage with remote & carport
- ? 657sqm large corner block of land

Other inclusions are split system air conditioning, ceiling fans, tiled flooring, and alarm. With a large 657sqm corner block this property has heaps of potential. Call Troy Williams on 0418 239774 for more details.

3 📭 1 🔓 2 😭

**Price** : \$ 930,000 **Land Size** : 657 sqm

View : https://www.realestateone.com.au/sale/nsw/

liverpool-fairfield/lansvale/residential/house/

7621610

Troy Williams 02 9602 6644

**GROUND FLOOR** 