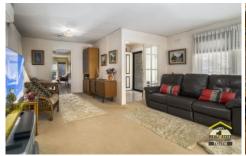

- ? 3 bedrooms all with built in wardrobes.
- ? Large lounge and dining room
- ? Gas kitchen with dishwasher and sunny meals area
- ? Original bathroom with separate toilet
- ? Internal laundry with gas hot water
- ? 1.5 car garage with remote & carport
- ? 657sqm large corner block of land

Other inclusions are split system air conditioning, ceiling fans, tiled flooring, and alarm. With a large 657sqm corner block this property has heaps of potential. Call Troy Williams on 0418 239774 for more details.