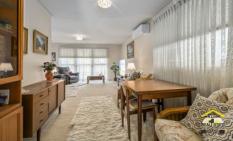

- ? 3 bedrooms all with built in wardrobes.
- ? Large lounge and dining room
- ? Gas kitchen with dishwasher and sunny meals area
- ? Original bathroom with separate toilet
- ? Internal laundry with gas hot water
- ? 1.5 car garage with remote & carport
- ? 657sqm large corner block of land

Other inclusions are split system air conditioning, ceiling fans, tiled flooring, and alarm. With a large 657sqm corner block this property has heaps of potential. Call Troy Williams on 0418 239774 for more details.