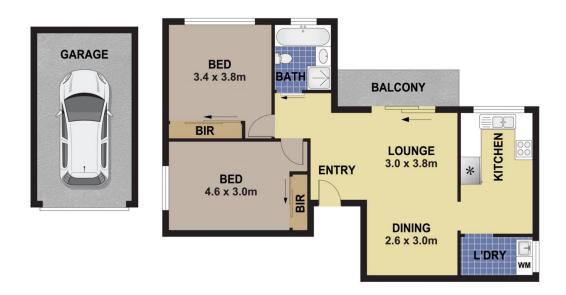

## 1/1-3 Charles Street Liverpool NSW

This unit would be great for the first home buyer or the astute investor looking for an attractive rental return. The unit is on first floor and consists of 2 large bedrooms both with mirror built in wardrobes, separate lounge room with balcony, renovated bathroom with shower and bath, updated kitchen with meals area, internal laundry and a lock up garage. Other inclusions are tiled flooring, split system air conditioning and a security intercom. This property is within close proximity to shops, schools and Liverpool Train Station. Call Troy Williams on 0418 239774 for more details.

## 1/1-3 CHARLES STREET, LIVERPOOL

## DISCLAIMER

PLANS SHOWN ARE FOR MARKETING PURPOSES ONLY, ALL DIMENSIONS ARE APPROXIMATE AND NOT TO SCALE. THEY ARE SUBJECT TO ERRORS AND INACCURACIES AND NO LIABILITY WILL BE ACCEPTED. INTERESTED PARTIES SHOULD MAKE THEIR OWN ENQUIRIES.