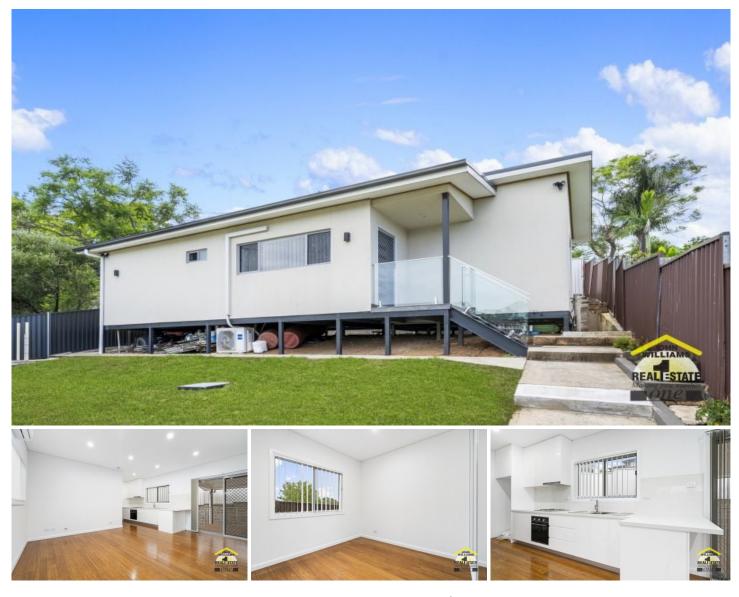

## 72A Oliphant Street Mount Pritchard NSW

2 bedroom new granny flat for lease in Mount Pritchard. The property consists of;

- 2 bedrooms both with built in wardrobes
- Spacious open plan lounge/dining room
- New kitchen with stone benchtops
- Large main bathroom
- Internal laundry
- Private outdoor covered entertainment area

Other inclusions are, air conditioning, timber flooring and one allocated covered car space. No lawn maintenance with this property. Private side access to granny flat.

72A Oliphant Street Mount Pritchard