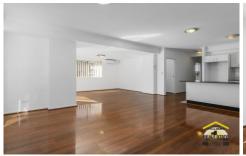

## 45/8-10 Lachlan Street Liverpool NSW

Modern sundrenched unit in a conveniently located security building. The unit features;

- 2 good size bedrooms with built in wardrobes
- Ensuite to main bedroom
- Spacious main bathroom with separate bath and shower
- Open plan gas kitchen with stone bench tops and modern appliances
- Large lounge and dining room
- North facing wrap around balcony
- Single lock up garage
- -Total unit size 113m2 including garage

Other inclusions are timber flooring, freshly painted throughout and split system air conditioning. Inspect with confidence and not a cent to spent on this property, just move in. All within easy walking distance to Westfield's