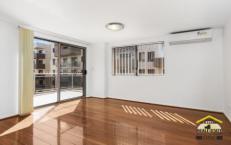

## 45/8-10 Lachlan Street Liverpool NSW

Modern sundrenched unit in a conveniently located security building. The unit features;

- 2 good size bedrooms with built in wardrobes
- Ensuite to main bedroom
- Spacious main bathroom with separate bath and shower
- Open plan gas kitchen with stone bench tops and modern appliances
- Large lounge and dining room
- North facing wrap around balcony
- Single lock up garage
- -Total unit size 113m2 including garage

Other inclusions are timber flooring, freshly painted throughout and split system air conditioning. Inspect with confidence and not a cent to spent on this property, just move in. All within easy walking distance to Westfield's