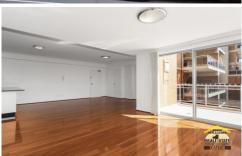

## 45/8-10 Lachlan Street Liverpool NSW

Modern sundrenched unit in a conveniently located security building. The unit features;

- 2 good size bedrooms with built in wardrobes
- Ensuite to main bedroom
- Spacious main bathroom with separate bath and shower
- Open plan gas kitchen with stone bench tops and modern appliances
- Large lounge and dining room
- North facing wrap around balcony
- Single lock up garage
- -Total unit size 113m2 including garage

Other inclusions are timber flooring, freshly painted throughout and split system air conditioning. Inspect with confidence and not a cent to spent on this property, just move in. All within easy walking distance to Westfield's