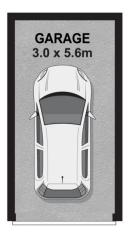

## 45/8-10 Lachlan Street Liverpool NSW

Modern sundrenched unit in a conveniently located security building. The unit features;

- 2 good size bedrooms with built in wardrobes
- Ensuite to main bedroom
- Spacious main bathroom with separate bath and shower
- Open plan gas kitchen with stone bench tops and modern appliances
- Large lounge and dining room
- North facing wrap around balcony
- Single lock up garage
- -Total unit size 113m2 including garage

## 45/8-10 LACHLAN STREET, LIVERPOOL

## DISCLAIMER

PLANS SHOWN ARE FOR MARKETING PURPOSES ONLY, ALL DIMENSIONS ARE APPROXIMATE AND NOT TO SCALE. THEY ARE SUBJECT TO ERRORS AND INACCURACIES AND NO LIABILITY WILL BE ACCEPTED. INTERESTED PARTIES SHOULD MAKE THEIR OWN ENQUIRIES.