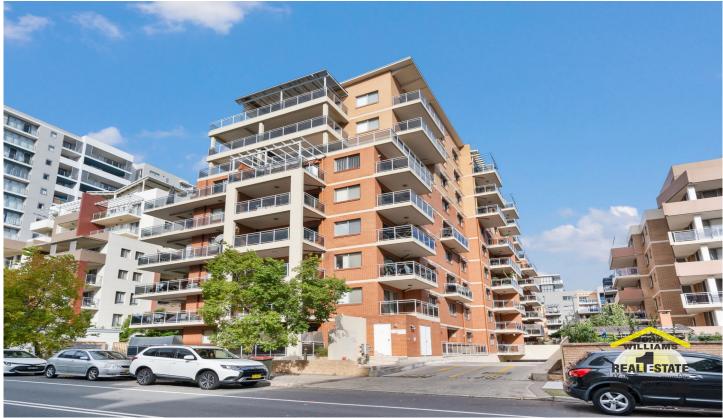

## 45/8-10 Lachlan Street Liverpool NSW

Modern sundrenched unit in a conveniently located security building. The unit features;

- 2 good size bedrooms with built in wardrobes
- Ensuite to main bedroom
- Spacious main bathroom with separate bath and shower
- Open plan gas kitchen with stone bench tops and modern appliances
- Large lounge and dining room
- North facing wrap around balcony
- Single lock up garage
- -Total unit size 113m2 including garage

2 🔄 2 🔓 1 🖨

**Price**: \$455,000

View : https://www.realestateone.com.au/sale/nsw/liver

pool-fairfield/liverpool/residential/apartment/7928

700

Troy Williams 02 9602 6644