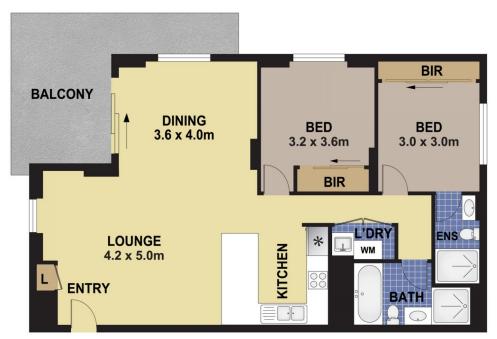

## 45/8-10 Lachlan Street Liverpool NSW

Modern sundrenched unit in a conveniently located security building. The unit features;

- 2 good size bedrooms with built in wardrobes
- Ensuite to main bedroom
- Spacious main bathroom with separate bath and shower
- Open plan gas kitchen with stone bench tops and modern appliances
- Large lounge and dining room
- North facing wrap around balcony
- Single lock up garage
- -Total unit size 113m2 including garage

## 45/8-10 LACHLAN STREET, LIVERPOOL

## DISCLAIMER

PLANS SHOWN ARE FOR MARKETING PURPOSES ONLY, ALL DIMENSIONS ARE APPROXIMATE AND NOT TO SCALE. THEY ARE SUBJECT TO ERRORS AND INACCURACIES AND NO LIABILITY WILL BE ACCEPTED. INTERESTED PARTIES SHOULD MAKE THEIR OWN ENQUIRIES.