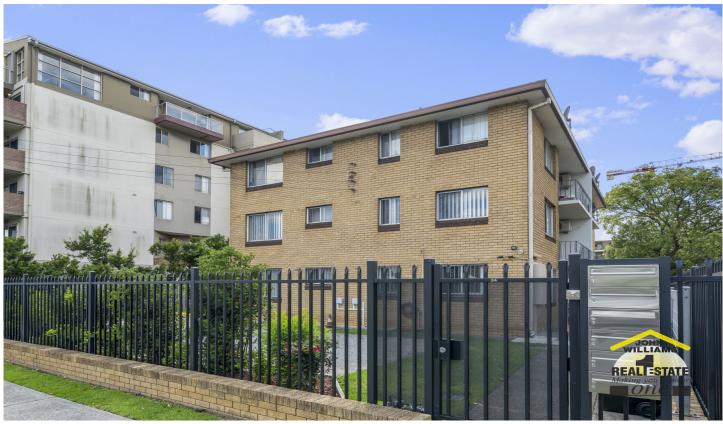

## 34 Copeland Street Liverpool NSW

34 Copeland Street Liverpool NSW 2170

This investment opportunity is perfect for those looking to expand their property portfolio or grow their superannuation. Discover this rare opening to purchase a block of 6 units all on one title.

Key features of this unique opportunity includes;

- ? 6 x 2-bedroom apartments with covered car spaces
- ? Modern eat in kitchens, spacious bathrooms.
- ? Separate lounge rooms, internal laundries
- ? Air-conditioning, built-in wardrobes, tiled & timber flooring.
- ? Balconies overlooking Apex Park, security fencing
- ? Strong occupancy track record with 100% occupancy rate
- ? Land area of 682sqm, Zoning R4 High Density

## 12 📭 6 🖺 6 🗬

Price : Expressions Of Interest

Land Size: 682 sqm

View: https://www.realestateone.com.au/sale/nsw/

liverpool-fairfield/liverpool/residential/block-o

f-units/7941115

Troy Williams 02 9602 6644