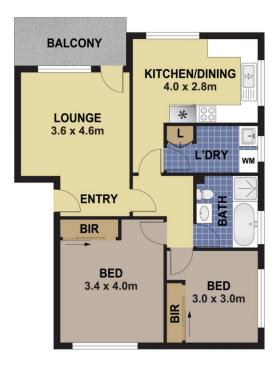

## 3/34 COPELAND STREET, LIVERPOOL

DISCLAIMER

PLANS SHOWN ARE FOR MARKETING PURPOSES ONLY, ALL DIMENSIONS ARE APPROXIMATE AND NOT TO SCALE. THEY ARE SUBJECT TO ERRORS AND INACCURACIES AND NO LIABILITY WILL BE ACCEPTED. INTERESTED PARTIES SHOULD MAKE THEIR OWN ENQUIRIES.